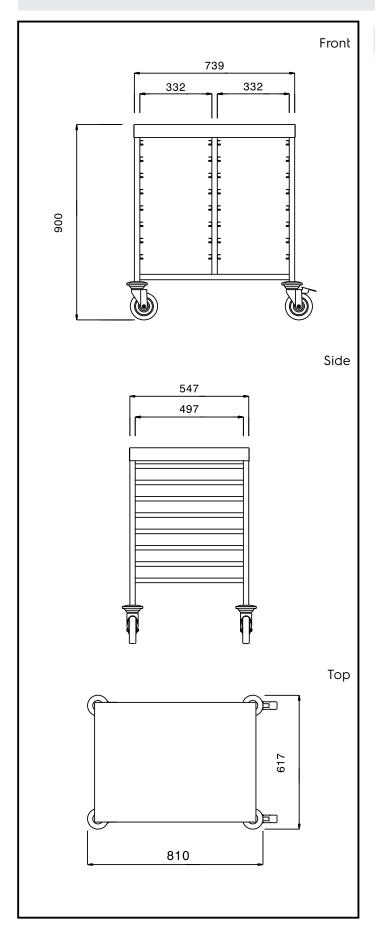

## **Key Information:**

External dimensions, Width:

361255 (CTR161T) 617 mm

External dimensions, Depth: 810 mm

External dimensions, Height: 900 mm

Wheel material: Zinc plated
Wheel diameter: Ø 125

Net weight: 26 kg